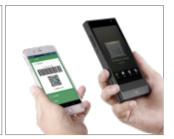

## **Features**

Slim and Light

Desktop/Portable

Quad-Core Processor

8GB Flash +1GB RAM

Cameras

5MP+2MP (Optional) rear and front cameras for 1D&2D barcodes,facial recognition and photos

1D & 2D

2D Facial Recognition

Photos