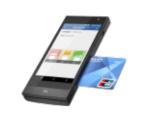

## **N6** Smart Mini POS Terminal

Contactless/NFC

Magstripe Cards

IC Cards

1D&2D Codes