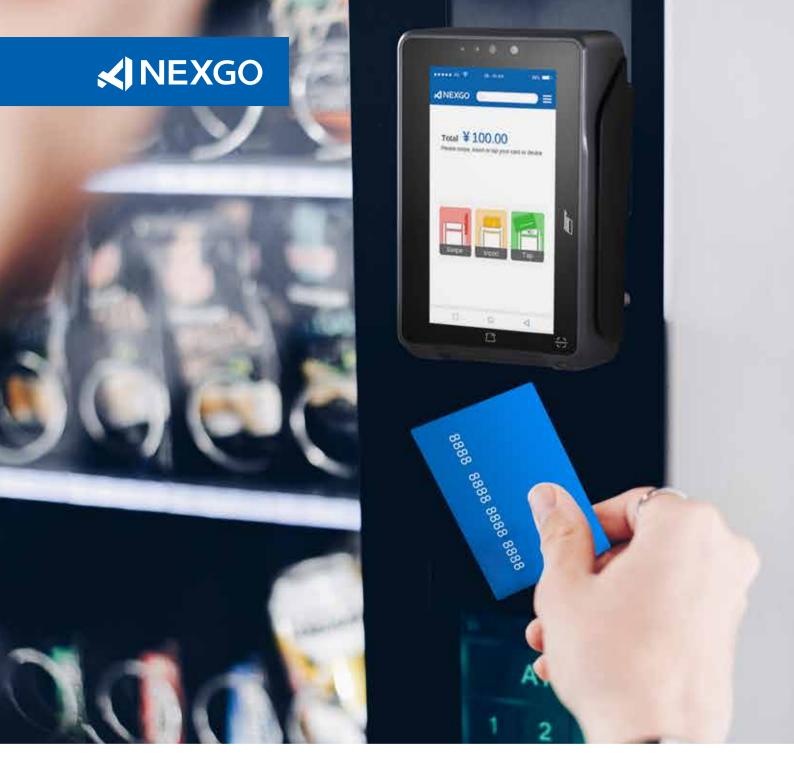

## **UN20**

UN20 is an innovative unattended terminal that helps you deliver good self-service experience. The Android 11 operation system sustains endless possibilities. A dedicated code scanning camera enables fast QR code and barcode scanning. UN20 can be easily integrated into other kiosks and external devices. The built-in superior hardware provides security, stability, and a premium customer experience.