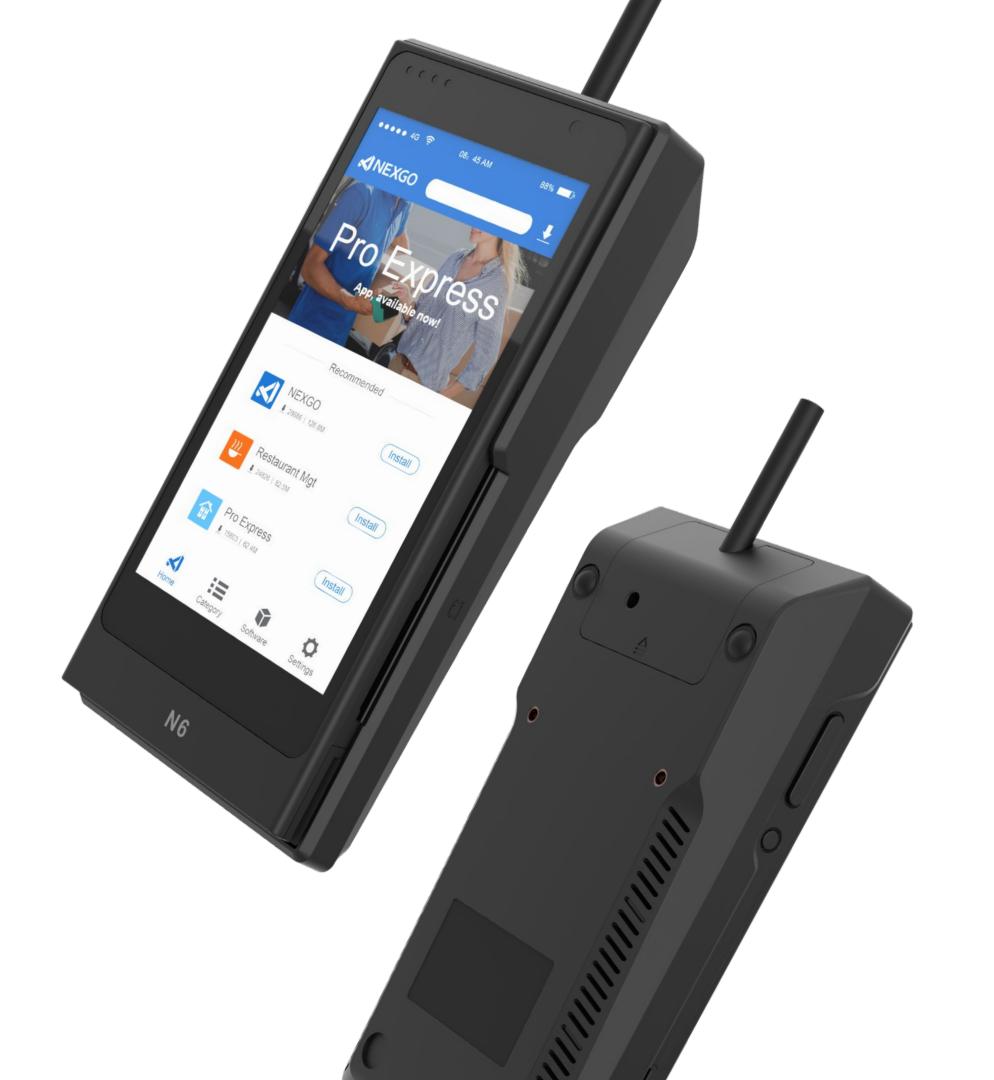

# N<sub>6</sub>

**Smart Countertop POS Terminal** 

## 5.0" HD Touchscreen

With the large touchscreen of N6 Countertop, you can get clearer customer esignature, read more information at one time, and the operation is simple just like your smartphone.