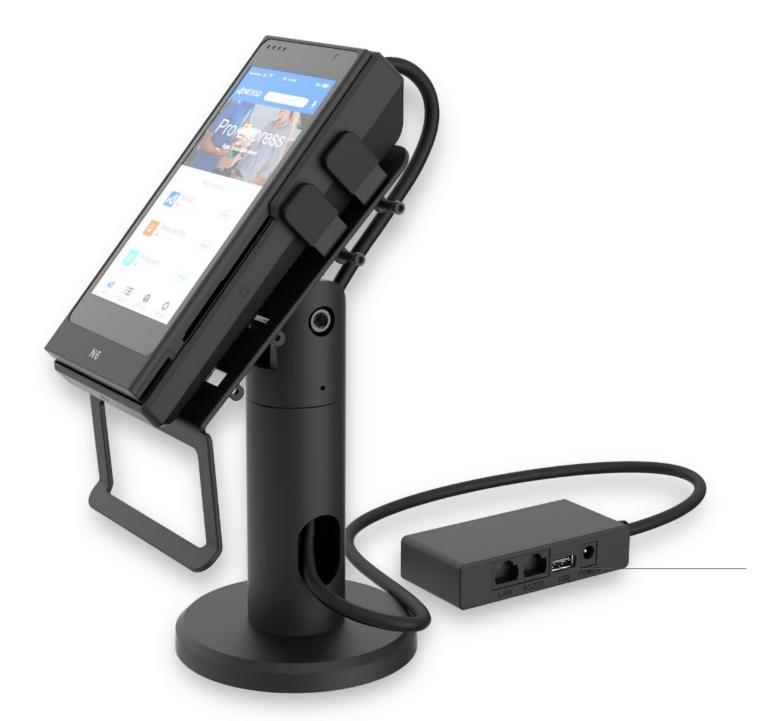

## Hardware Compatibility

Multi-ports provide the possibility to achieve more functions.

Docking station
Allows integration with ECR

### Accessories

Stand Base

#### For More Scenarios

The stand base can enhance the friendly interaction between merchants and users and make N6 Countertop more convenient to use under various scenarios such as bank, hospital, restaurant etc.