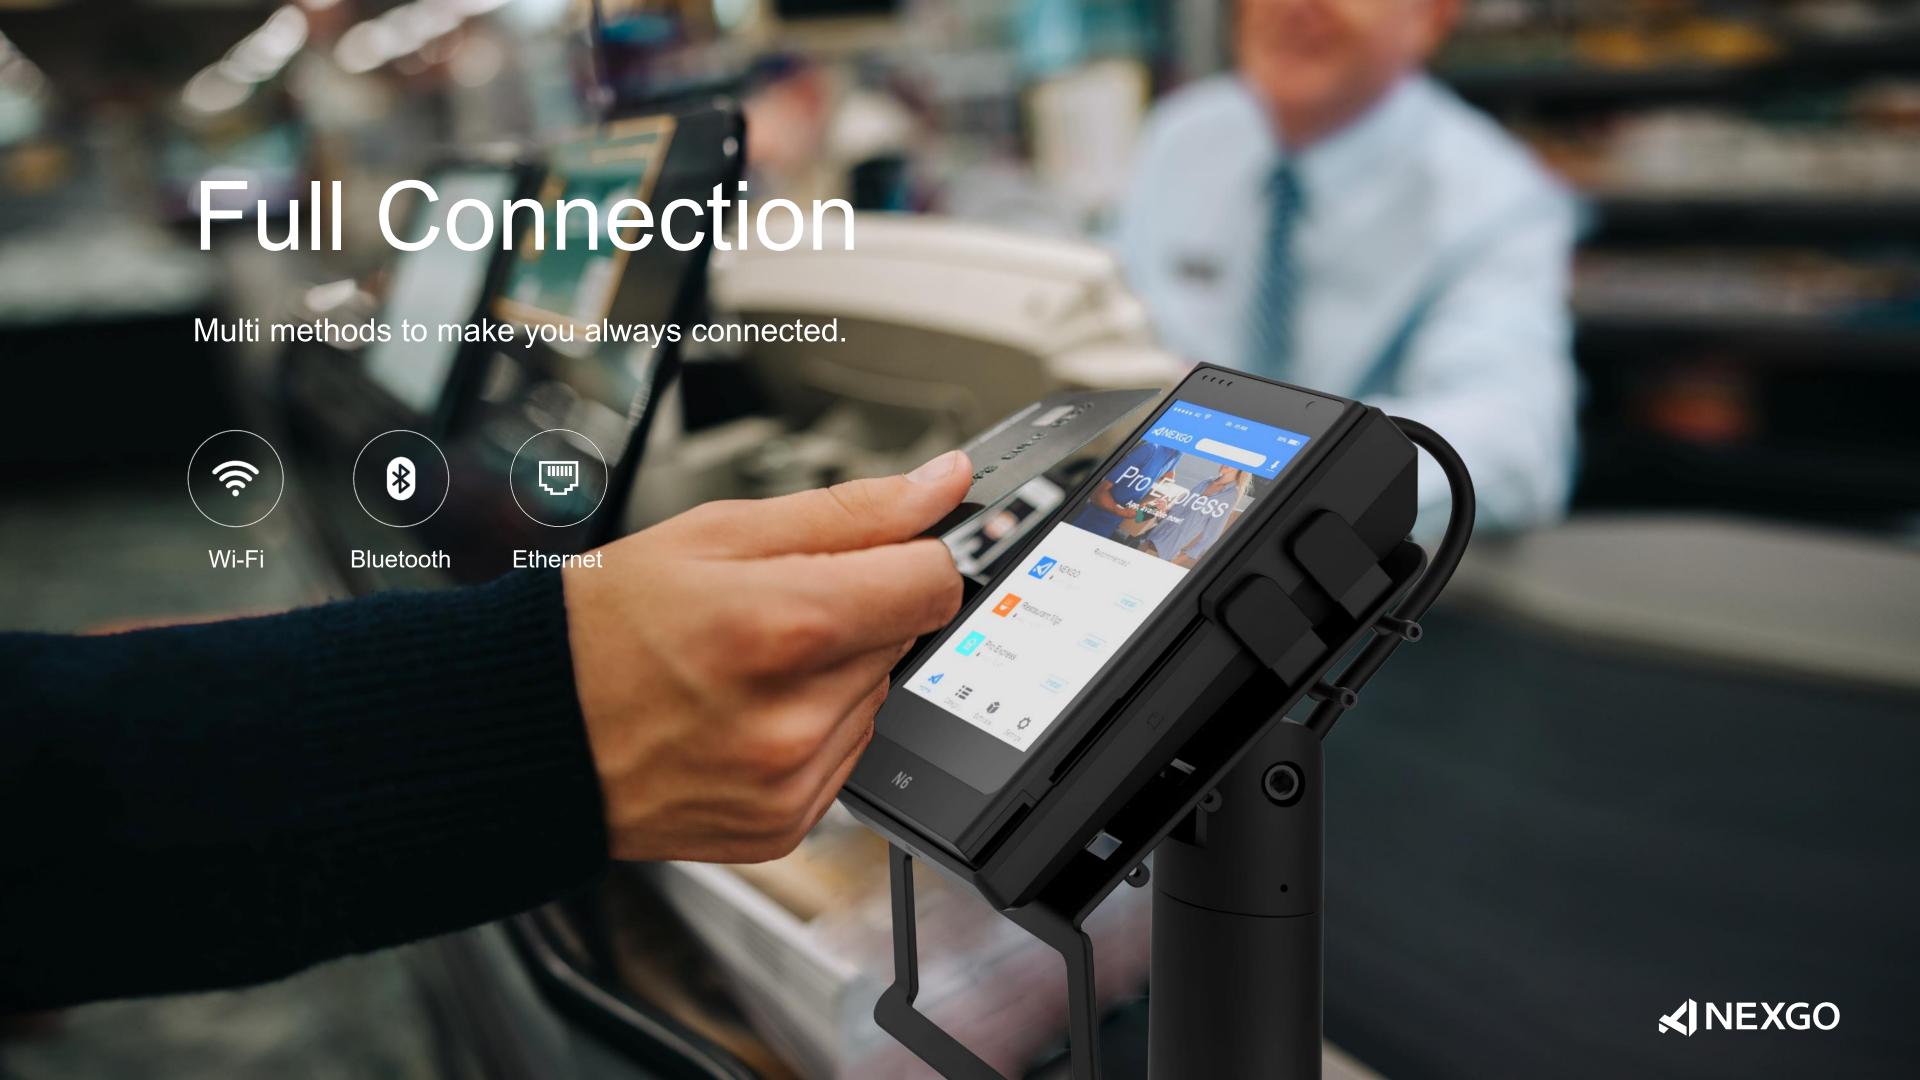

## ECR Compatible

Multi-ports expansion dock

## Hardware Compatibility

Multi-ports provide the possibility to achieve more functions.

Docking station
Allows integration with ECR