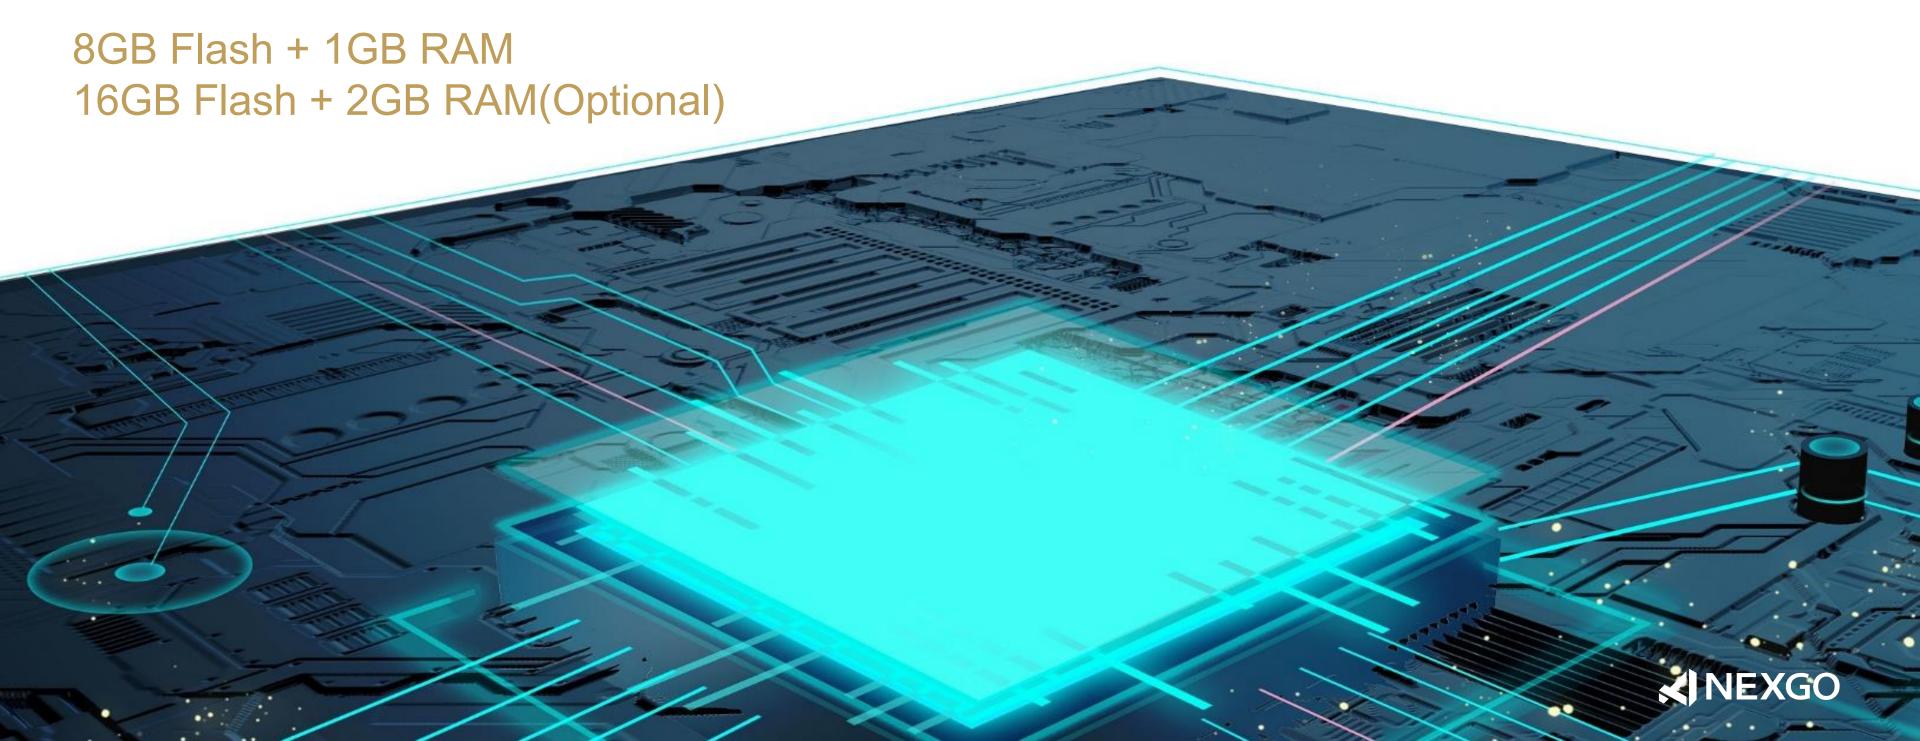

## N6 Countertop

| Operating System Android 7.X                                  | Card Readers  Magstripe Cards: Track 1/2/3, Bi- Directional Smart Cards: EMV, PBOC Approved Contactless Cards: 13.56MHz, ISO14443, Type A/B, Paypass, Paywave | Display 5.0" HD (1280 x 720) Color LCD Capacitive Touchscreen Supports E-Signature | Physical<br>160.2mm L x 78.2mm W x 33.4mm H<br>245g                                                                                  |
|---------------------------------------------------------------|---------------------------------------------------------------------------------------------------------------------------------------------------------------|------------------------------------------------------------------------------------|--------------------------------------------------------------------------------------------------------------------------------------|
| Processor Quad-Core Processor Security Chip                   |                                                                                                                                                               |                                                                                    | Environmental Operating Temperature: 0° C to 50° C Storage Temperature: -20° C to 60° C Relative Humidity: 5% to 95%(Non-Condensing) |
| Memory<br>8GB Flash, 1GB RAM<br>16GB Flash, 2GB RAM(Optional) | Peripheral Ports 1 x LAN, 1 x RS232, 1 x USB Host, 1 X SD                                                                                                     | Cameras Front Camera: 2 MP, FF                                                     | Communication Wi-Fi(2.4GHz), Bluetooth(4.2), Ethernet(10M/100M)                                                                      |
| MTTF<br>> 50000 Hours                                         | PIN Pad<br>Virtual Keypad                                                                                                                                     | Power Supply<br>Input: 100 - 240V, 50-60Hz 0.5A<br>Output: 9V/2A                   | Security<br>PCI5.X                                                                                                                   |