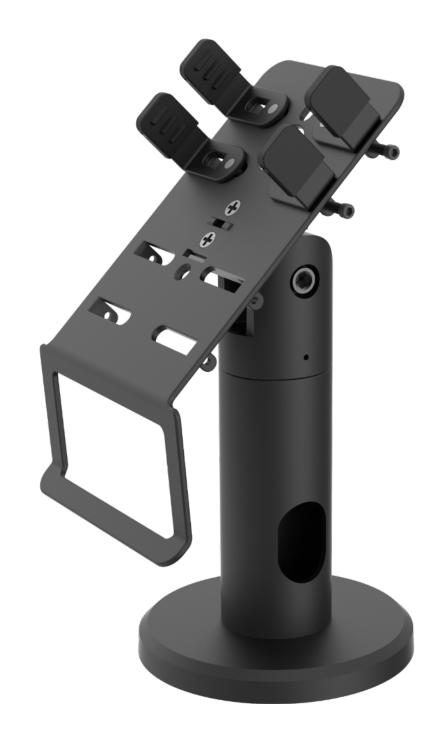

### Accessories

Stand Base

#### For More Scenarios

The stand base can enhance the friendly interaction between merchants and users and make N6 Countertop more convenient to use under various scenarios such as bank, hospital, restaurant etc.