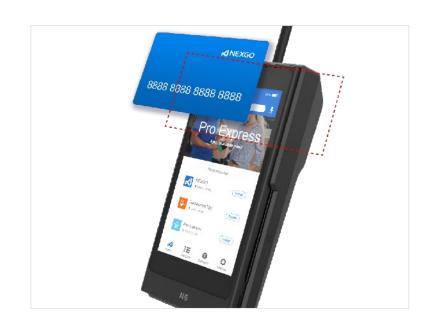

### All-in-One

Magnetic strip cards, IC cards, contactless/NFC, 1D & 2D codes are all supported on this smart countertop POS terminal. The contactless card reading area is at the upper part of screen as shown in the picture on right side.

Magnetic Strip Cards

IC Cards

Contactless/NFC (Mobile Wallets)

1D & 2D codes