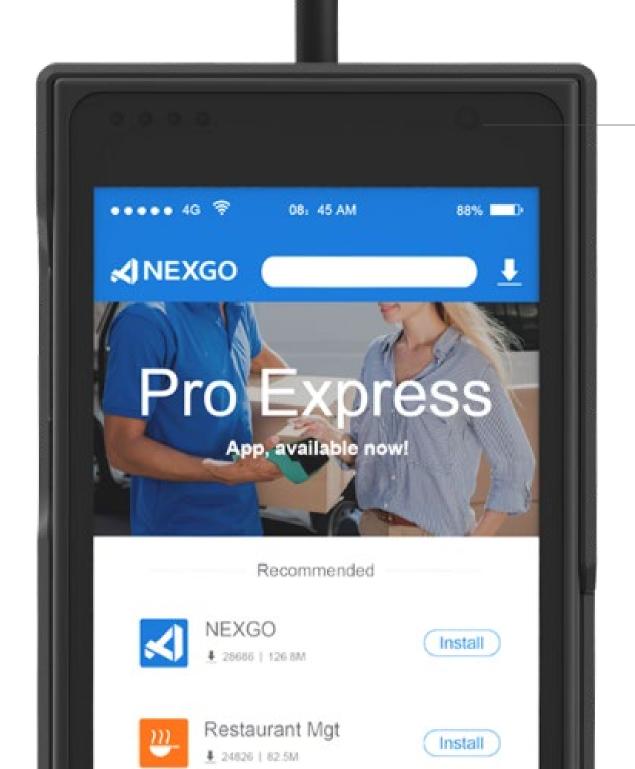

#### Based on Android 7.X

Android system makes everything easy, intuitive and secure. The operation system on N6 Countertop is powered by Android 7.X, users can run different apps on it and get more value.

#### Find more apps: