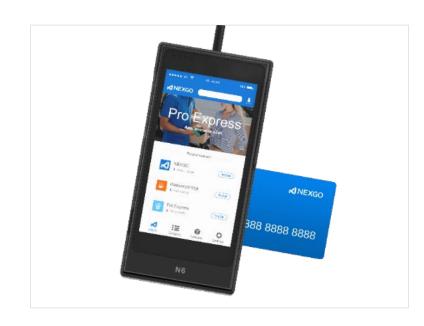

### All-in-One

Magnetic strip cards, IC cards, contactless/NFC, 1D & 2D codes are all supported on this smart countertop POS terminal. The contactless card reading area is at the upper part of screen as shown in the picture on right side.

Magnetic Strip Cards

IC Cards

Contactless/NFC (Mobile Wallets)

1D & 2D codes