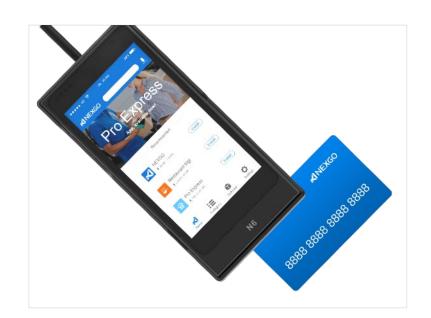

### All-in-One

Magnetic strip cards, IC cards, contactless/NFC, 1D & 2D codes are all supported on this smart countertop POS terminal. The contactless card reading area is at the upper part of screen as shown in the picture on right side.

Magnetic Strip Cards

IC Cards

Contactless/NFC (Mobile Wallets)

1D & 2D codes