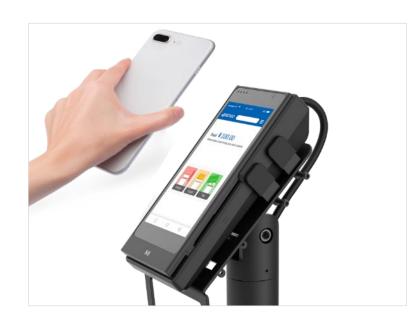

## Hardware Compatibility

Multi-ports provide the possibility to achieve more functions.

Docking station
Allows integration with ECR

#### For More Scenarios

The stand base can enhance the friendly interaction between merchants and users and make N6 Countertop more convenient to use under various scenarios such as bank, hospital, restaurant etc.