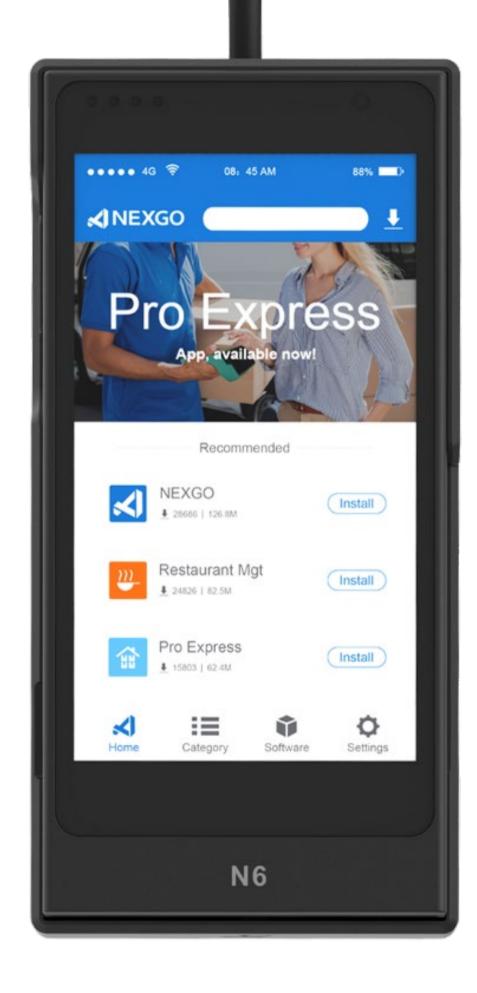

#### Based on Android 7.X

Android system makes everything easy, intuitive and secure. The operation system on N6 Countertop is powered by Android 7.X, users can run different apps on it and get more value.

#### Find more apps: