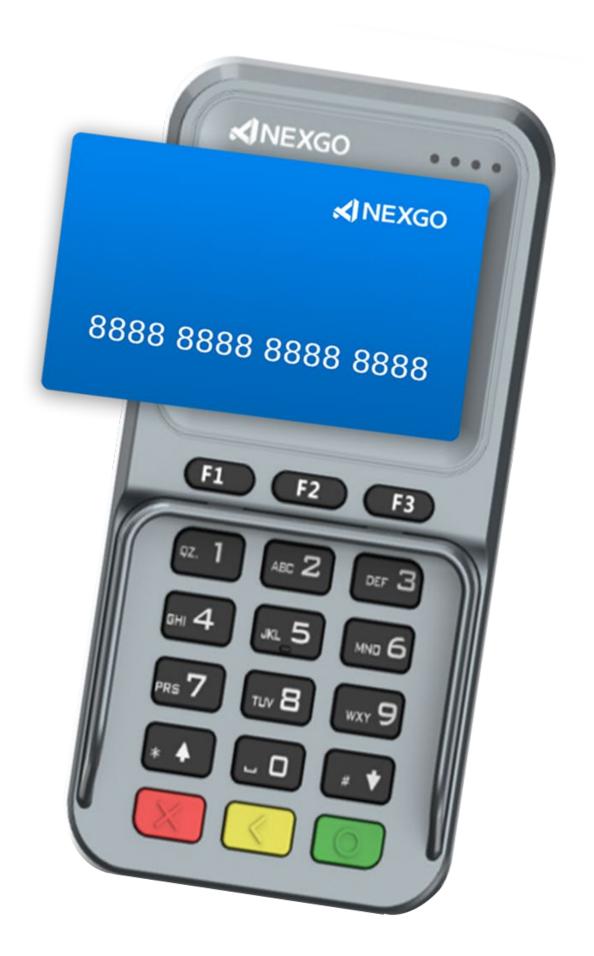

#### Contactless

Convenient

## Contactless Available

K110 supports the payment of contactless/NFC which makes it more convenient for users.