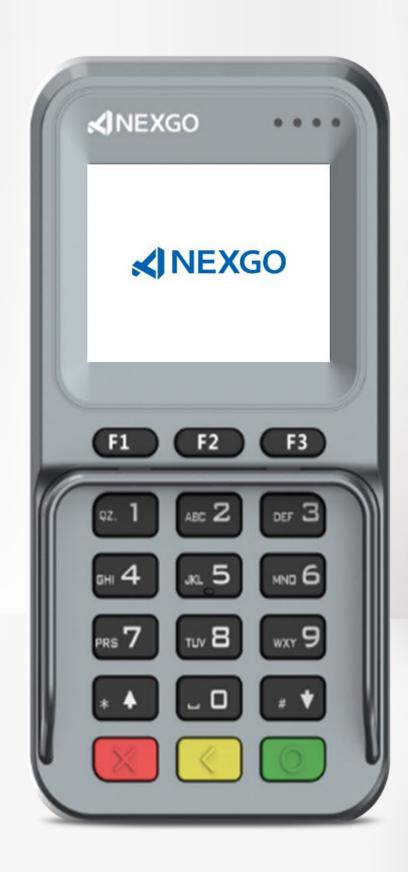

## K110

Financial payment PIN Pad

K110 is a financial payment PIN pad that passed the latest PCI 6.X. Its slim size enables users to grab it in one hand. K110 supports contactless payment which makes it more convenient to users.

#### PIN Pad

In Your Pocket

### Slim for Users

The compact design of K110 can fully meet the requirements of users for portability with the size of 148 x 75 x 20mm.