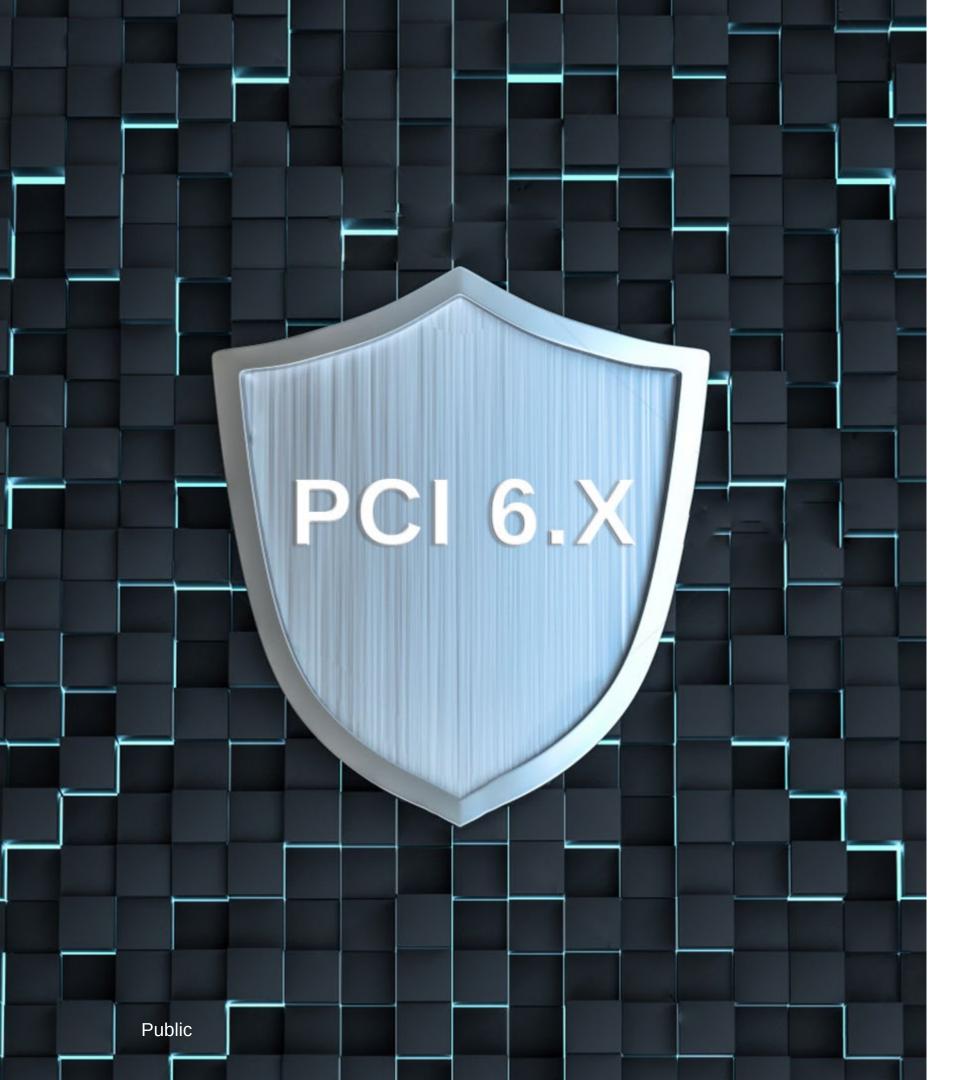

# BH 4 (x. 5) MO 6 PRS 7 TUV 8 WXY 9 \* PC 16. X

The Latest Secure Standard

## PCI 6.X Approved

K110 has passed the certification of PCI 6.X, it represents the latest payment card industry (PCI) security standards.