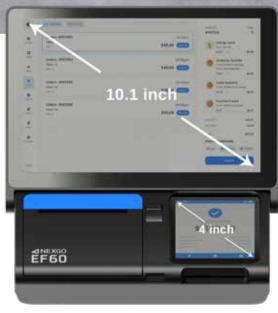

## **Specifications**

| OS<br>Android 11                                                                                       | Memory  4GB RAM + 64GB ROM (Micro SD Card Supported, up to 128GB)                                                                                | Processor<br>Quad-core<br>A55, 2.0GHz                                                              |
|--------------------------------------------------------------------------------------------------------|--------------------------------------------------------------------------------------------------------------------------------------------------|----------------------------------------------------------------------------------------------------|
| Printer High Speed Thermal Printer, Paper Roll Width: 80/58mm, Diameter: 50mm Support Automatic Cutter | Display  Main: 10.1" (800 x 1280) Color Screen, Capacitive Touchscreen Customer Facing Display:4.0" (480*480)Color Screen Capacitive Touchscreen | Communication  4G/3G/2G  Wi-Fi, 802.11a/b/g/n/ac, 2.4GHz&5GHz BT5.0                                |
| Camera Front Camera: 2 MP                                                                              | Card Readers Chip Cards Contactless Cards                                                                                                        | Audio  1 x Speaker  1 x Microphone                                                                 |
| Physical<br>277mm (L) x 252mm(W) x 86mm(H)                                                             | Adaptor<br>DC 12V/7A                                                                                                                             | Keys<br>1 Power Key                                                                                |
| Card Slots 2 x SIM 1 x SD                                                                              | Environmental Operating Temperature : 0°C to 50°C Storage Temperature : -20°C to 70°C                                                            | Battery External Rechargeable UPS 11.1V/4500mAh (Optional)                                         |
| PIN Pad Software PIN Pad Blind PIN Supported                                                           | Ports  4 x Type-A USB  1 x Type-C USB OTG  1 x RJ45, LAN  1 x RJ12, Cash Drawer  1 x DC, 1 x Audio Jack 3.5mm  2 x UART                          | Certifications CE,FCC EMV3.0, L1&L2, Quickpass, Paypass, PayWave, JCB, AMEX, Discover, TQM; PCI6.X |
| Accessories Scanning Module(Built-in) NFC Reader Dallas Key Custom-made Fiscal Unit Extension          |                                                                                                                                                  |                                                                                                    |