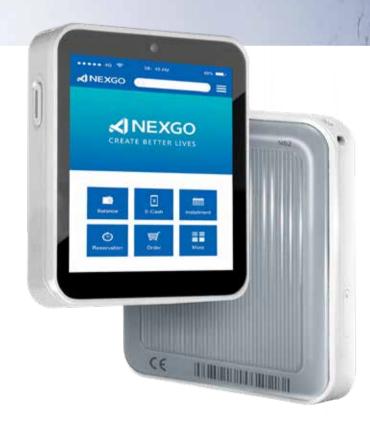

## **Smart Mini Terminal Flexible for Versatile Payment Solutions**

N62 is a Smart Mini POS terminal. Powered by Android 10 operating system and Quad-Core Cortex A53 processor, it supports versatile payment applications across various scenarios. With its sleek and elegant design, portable body, and compatibility, the N62 is tailored for omni-channel payment environments. Offering extended battery life, superior wireless connectivity, and excellent reliability and scalability, the N62 stands out with its exceptional performance and convenience.

## **N62** Smart Mini Terminal

Personal Payment Service

Integrated with Vending Machine

Integrated with Smart mini-ECR

Micro Merchants Payment Service