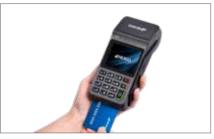

## **Features**

- Performance ARM Cortex A7 1.2GHz
- Fast Printing High Speed Thermal Printer
- Communication 4G/3G/2G/Wi-Fi











## **G25** Portable POS Terminal







Contactless/NFC Magstripe Cards IC Cards

## **Specifications**

| OS<br>Linux                                                                                     | Memory<br>128MB RAM+256MB ROM                                                       | Processor Dual-core Cortex-A7 1.2GHz                                                                                  |
|-------------------------------------------------------------------------------------------------|-------------------------------------------------------------------------------------|-----------------------------------------------------------------------------------------------------------------------|
| Display 2.8", 320 * 240 TFT Color Screen; Adjustable Backlight Resistive Touchscreen (Optional) | Card Readers  Magneti