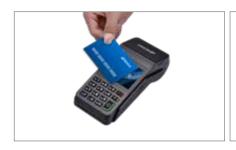

## **Features**

- Performance ARM Cortex A7 1.2GHz
- Fast Printing High Speed Thermal Printer
- Communication 4G/3G/2G/Wi-Fi











## **G25** Portable POS Terminal







Contactless/NFC Magstripe Cards IC Cards

## **Specifications**

| OS<br>Linux                                                                                     | Memory<br>128MB RAM+256MB ROM                                                       | Processor Dual-core Cortex-A7 1.2GHz                                                                                  |
|-------------------------------------------------------------------------------------------------|-------------------------------------------------------------------------------------|-----------------------------------------------------------------------------------------------------------------------|
| Display 2.8", 320 * 240 TFT Color Screen; Adjustable Backlight Resistive Touchscreen (Optional) | Card Readers  Mag