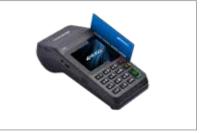

## **Features**

- Performance ARM Cortex A7 1.2GHz
- Fast Printing High Speed Thermal Printer
- Communication 4G/3G/2G/Wi-Fi











## **G25** Portable POS Terminal







Contactless/NFC Magstripe Cards IC Cards

## **Specifications**

| OS<br>Linux                                                                                     | Memory<br>128MB RAM+256MB ROM                                                       | Processor Dual-core Cortex-A7 1.2GHz                                                                                  |
|-------------------------------------------------------------------------------------------------|-------------------------------------------------------------------------------------|-----------------------------------------------------------------------------------------------------------------------|
| Display 2.8", 320 * 240 TFT Color Screen; Adjustable Backlight Resistive Touchscreen (Optional) | Card Readers  Magne