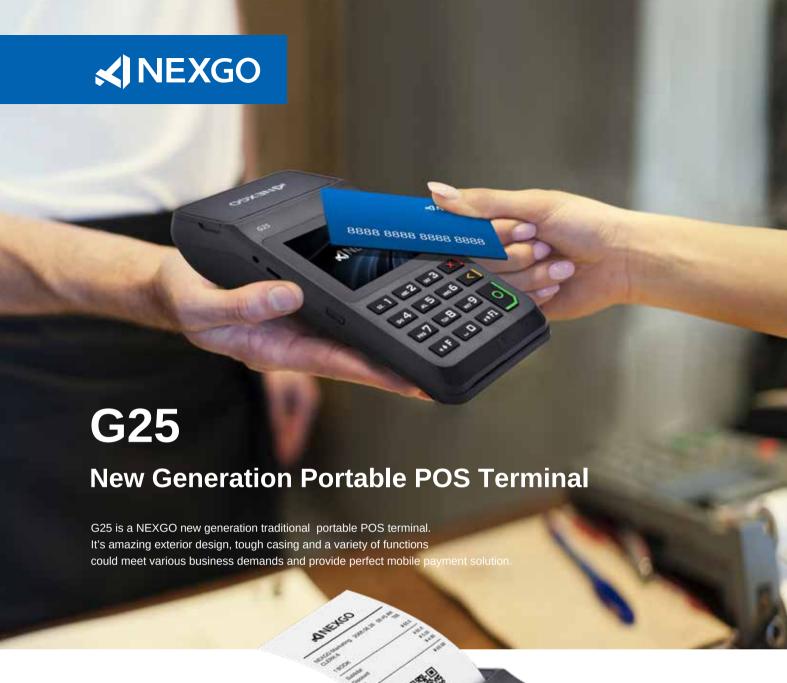

## **Features**

- Performance ARM Cortex A7 1.2GHz
- Fast Printing High Speed Thermal Printer
- Communication 4G/3G/2G/Wi-Fi











## **G25** Portable POS Terminal







Contactless/NFC Magstripe Cards IC Cards

## **Specifications**

| OS<br>Linux                                                                                     | Memory<br>128MB RAM+256MB ROM                                                       | Processor Dual-core Cortex-A7 1.2GHz                                                                                  |
|-------------------------------------------------------------------------------------------------|-------------------------------------------------------------------------------------|-----------------------------------------------------------------